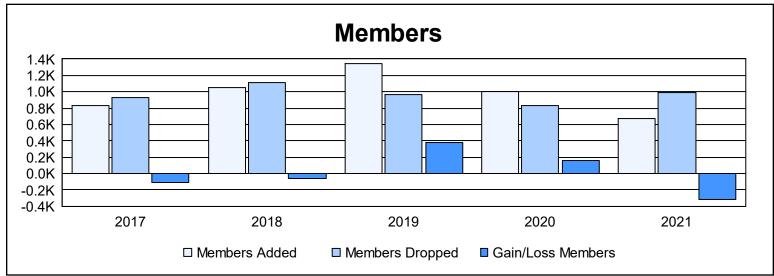

District 354 B As of June 2021 Cumulative

| Year      | New<br>Clubs | Dropped<br>Clubs | Gain/<br>Loss<br>Clubs | New<br>Members | Charter<br>Members | Reinstate<br>Members | Transfer<br>Members | Total<br>Member<br>Added | Total<br>Members<br>Dropped | Gain/<br>Loss<br>Members |
|-----------|--------------|------------------|------------------------|----------------|--------------------|----------------------|---------------------|--------------------------|-----------------------------|--------------------------|
| 2016-2017 | 1            | 1                | 0                      | 739            | 39                 | 46                   | 3                   | 827                      | 935                         | -108                     |
| 2017-2018 | 6            | 5                | 1                      | 815            | 166                | 68                   | 6                   | 1,055                    | 1,112                       | -57                      |
| 2018-2019 | 4            | 3                | 1                      | 1,181          | 112                | 50                   | 3                   | 1,346                    | 965                         | 381                      |
| 2019-2020 | 2            | 3                | -1                     | 874            | 93                 | 29                   | 4                   | 1,000                    | 837                         | 163                      |
| 2020-2021 | 4            | 6                | -2                     | 524            | 114                | 34                   | 2                   | 674                      | 990                         | -316                     |
| Average   | 3            | 4                | 0                      | 827            | 105                | 45                   | 4                   | 980                      | 968                         | 13                       |